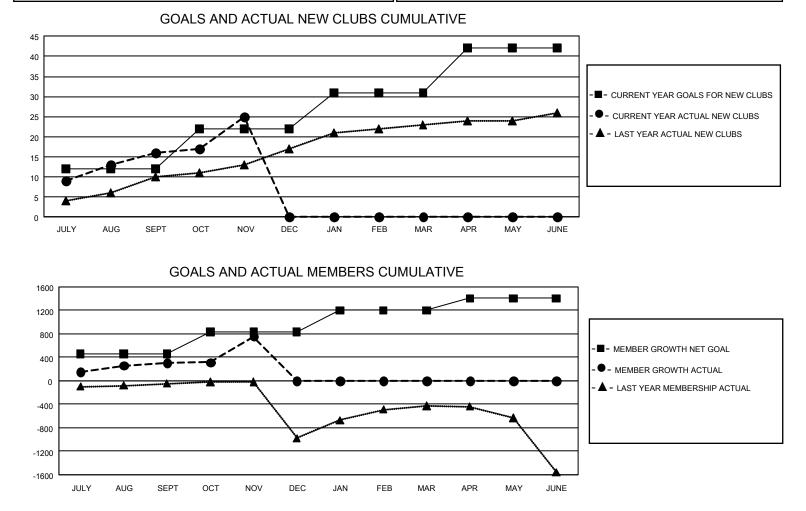

## GAT MONTHLY MEMBERSHIP PROGRESS REPORT Result

GMT Constitutional Area 6, Group H

REPORT DOES NOT INCLUDE CLUBS IN UNDISTRICTED AREAS.

| Clubs         |               |             |               | Members               |                        |                         |                                                    |  |
|---------------|---------------|-------------|---------------|-----------------------|------------------------|-------------------------|----------------------------------------------------|--|
|               | RESULTS FOR   | R 2020-2021 |               | RESULTS FOR 2020-2021 |                        |                         |                                                    |  |
| QUARTER       | NEW CLUB GOAL | NEW CLUBS   | DROPPED CLUBS | QUARTER               | BER GROWTH NET<br>GOAL | MEMBER GROWTH<br>ACTUAL | DROPPED<br>MEMBERS ACTUAL<br>(including transfers) |  |
| JULY/AUG/SEPT | 36            | 16          | 2             | JULY/AUG/SEPT         | 460                    | 928                     | 573                                                |  |
| OCT/NOV/DEC   | 30            | 9           | 0             | OCT/NOV/DEC           | 375                    | 699                     | 226                                                |  |
| JAN/FEB/MAR   | 27            | 0           | 0             | JAN/FEB/MAR           | 365                    | 0                       | 0                                                  |  |
| APR/MAY/JUNE  | 33            | 0           | 0             | APR/MAY/JUNE          | 205                    | 0                       | 0                                                  |  |